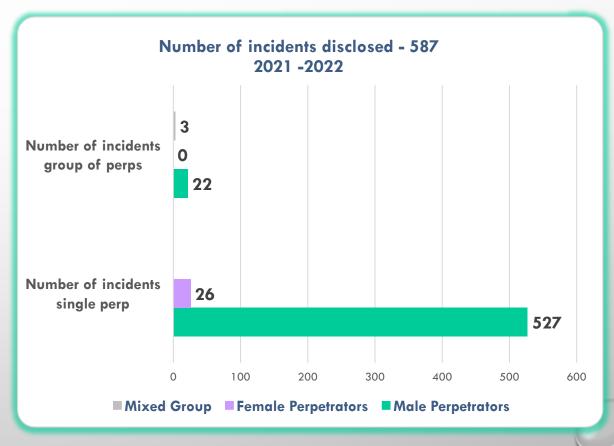

Who are the Perpetrators of Rape and Sexual Abuse against victims and survivors in Thurrock?