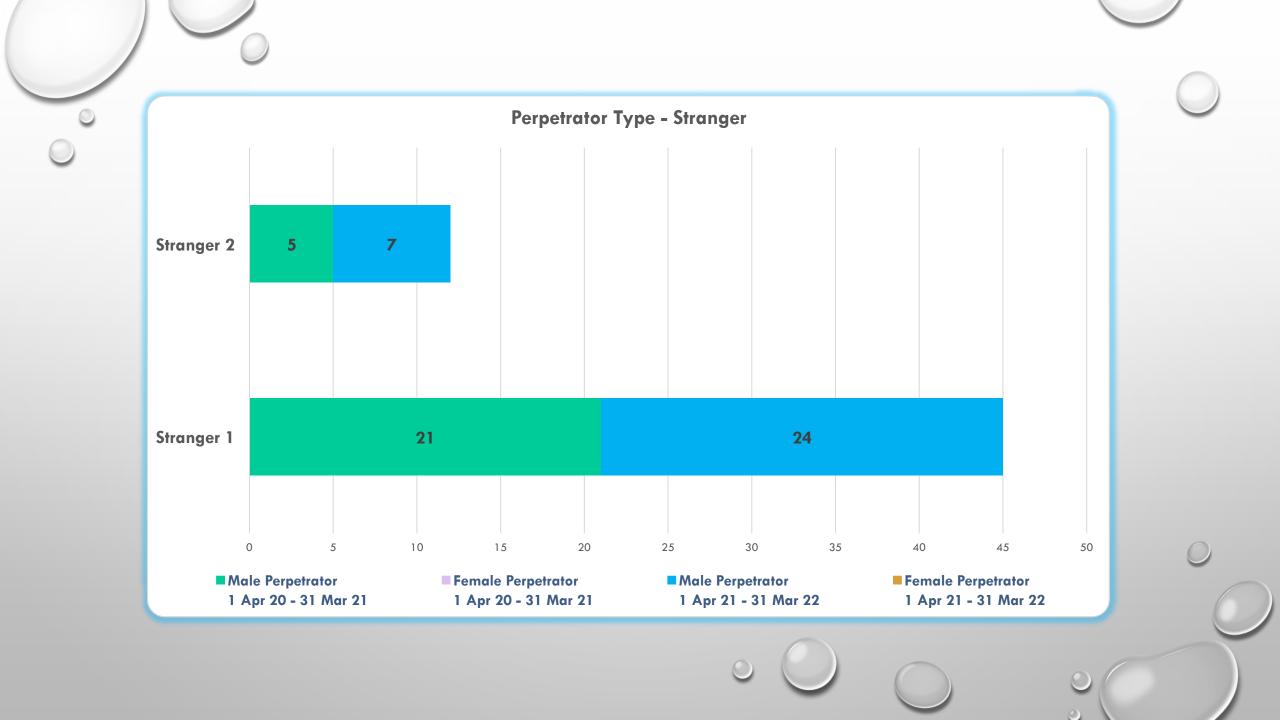

Who are the Perpetrators of Rape and Sexual Abuse against victims and survivors in Thurrock?