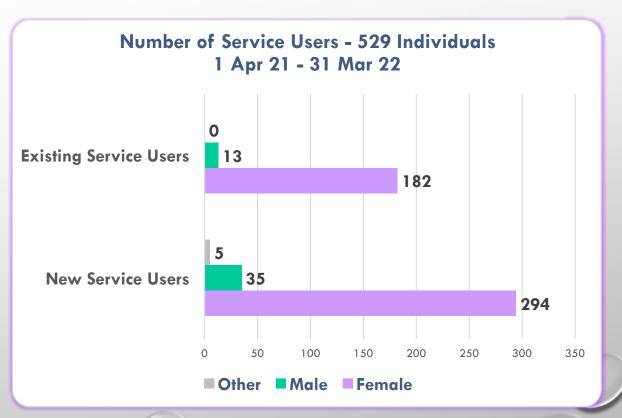

How many victims and survivors (and their families) in Thurrock reached out for specialist sexual violence and sexual abuse support services