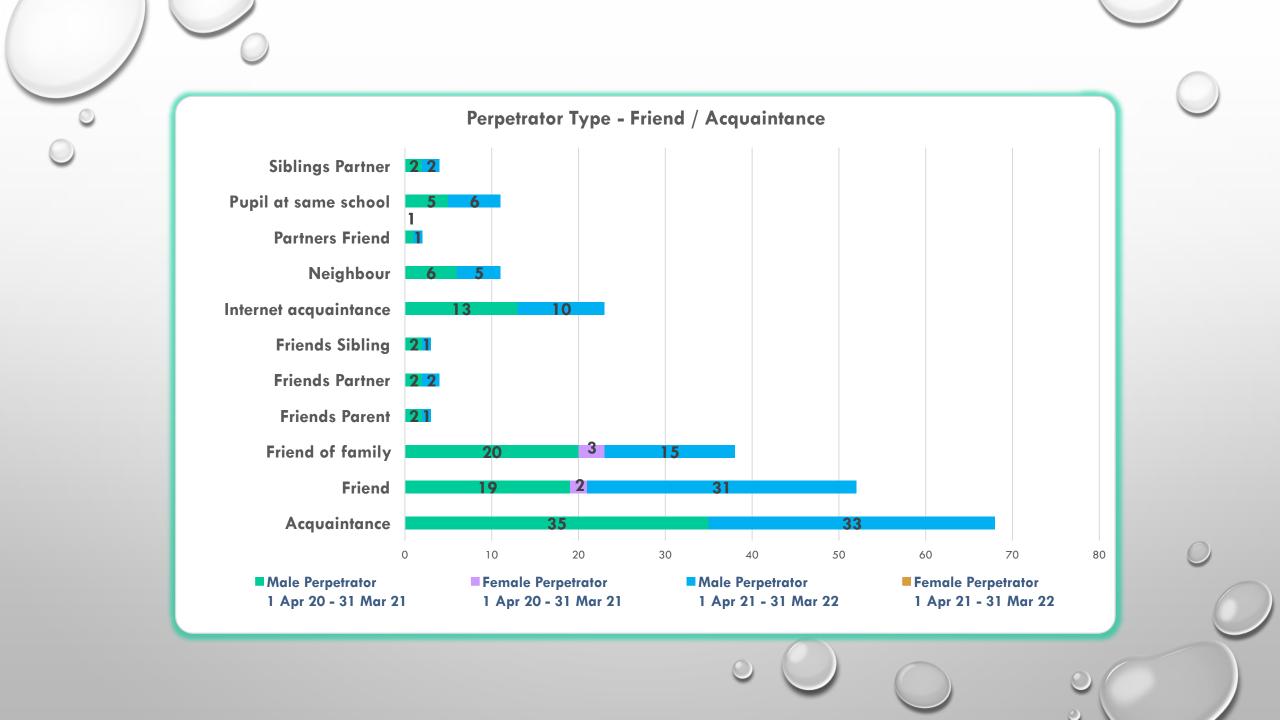

Who are the Perpetrators of Rape and Sexual Abuse against victims and survivors in Thurrock?