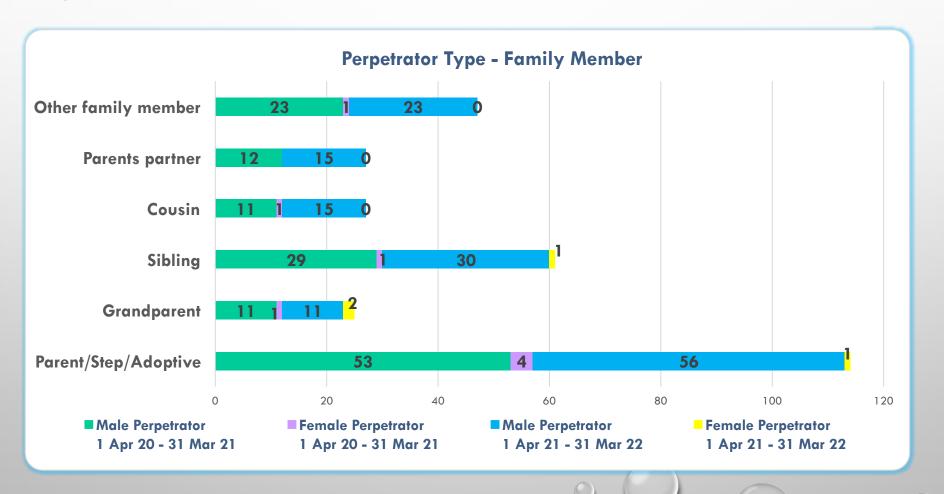

Who are the Perpetrators of Rape and Sexual Abuse against victims and survivors in Thurrock?