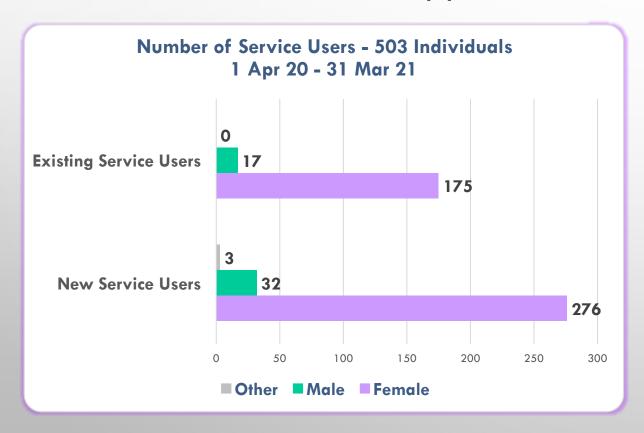

How many victims and survivors (and their families) in Thurrock reached out for specialist sexual violence and sexual abuse support services