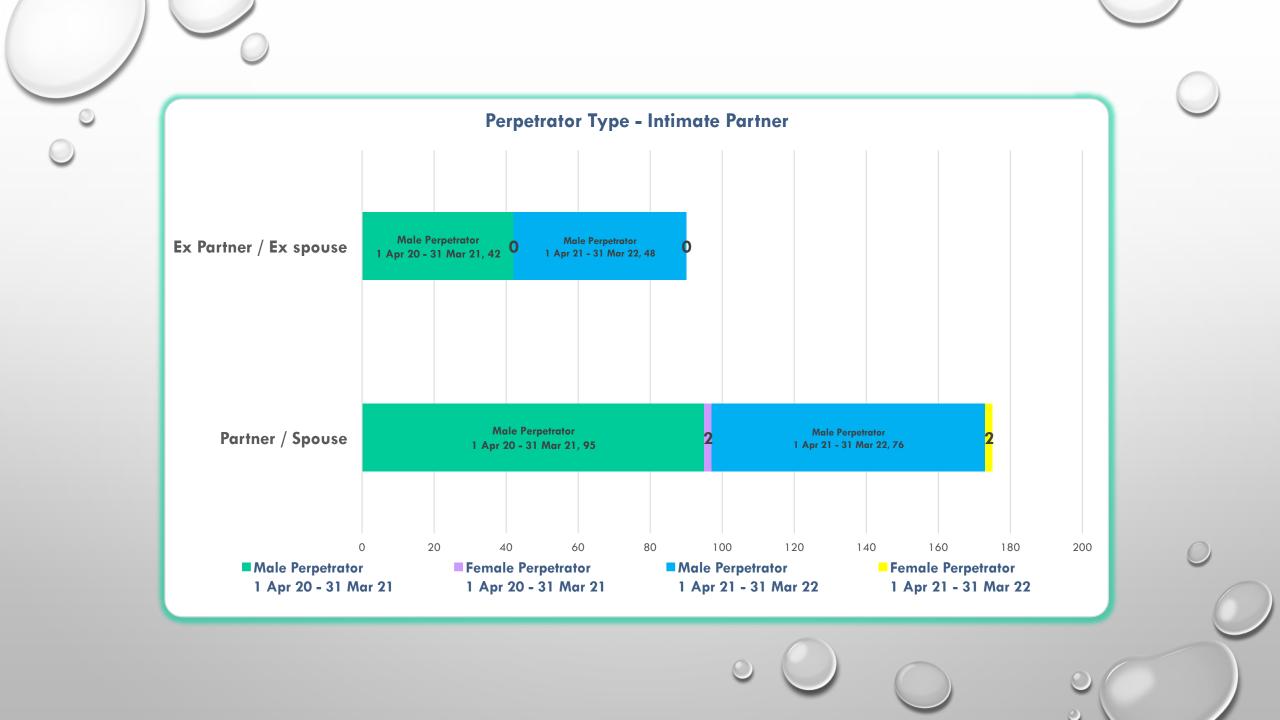

Who are the Perpetrators of Rape and Sexual Abuse against victims and survivors in Thurrock?