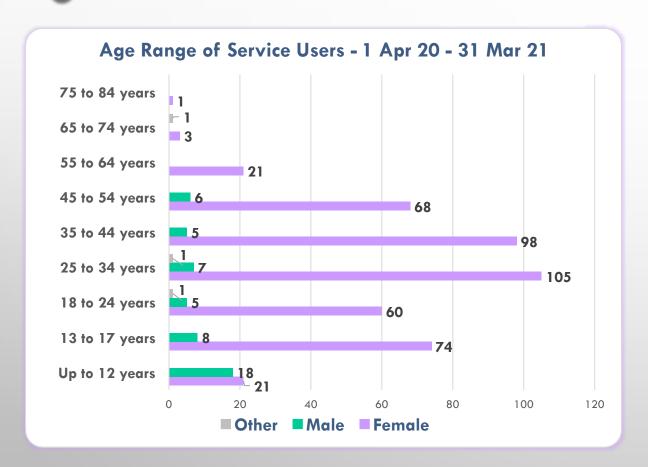

## How old were they?

How many incidents were disclosed & did survivors chose to report to police?