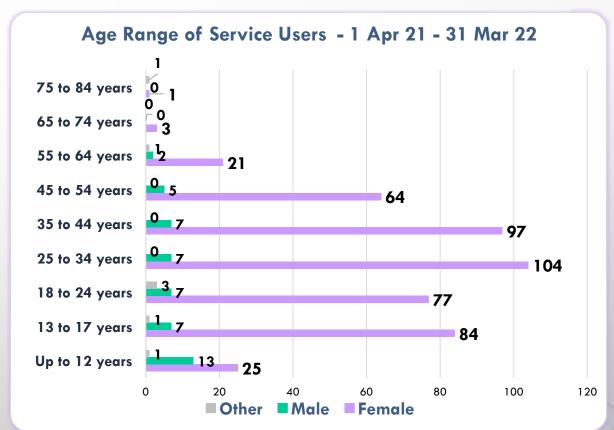

## How old were they?

How many incidents were disclosed & did survivors chose to report to police?