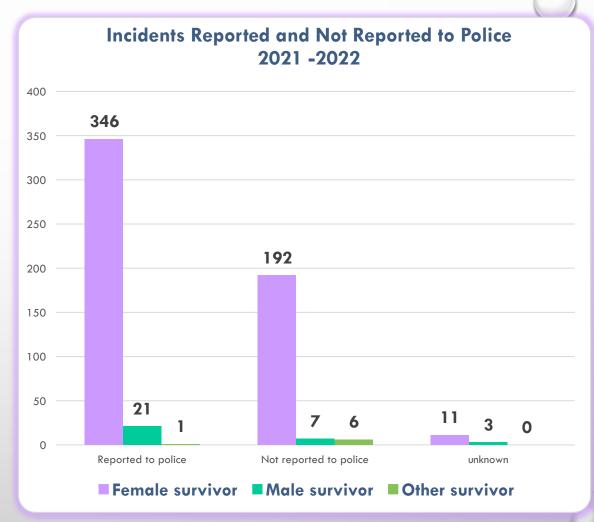

## How old were they?

How many incidents were disclosed & did survivors chose to report to police?