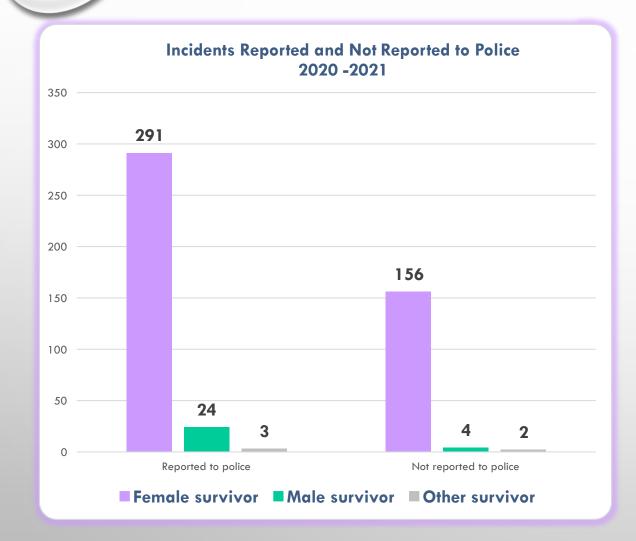

## How old were they?

How many incidents were disclosed & did survivors chose to report to police?