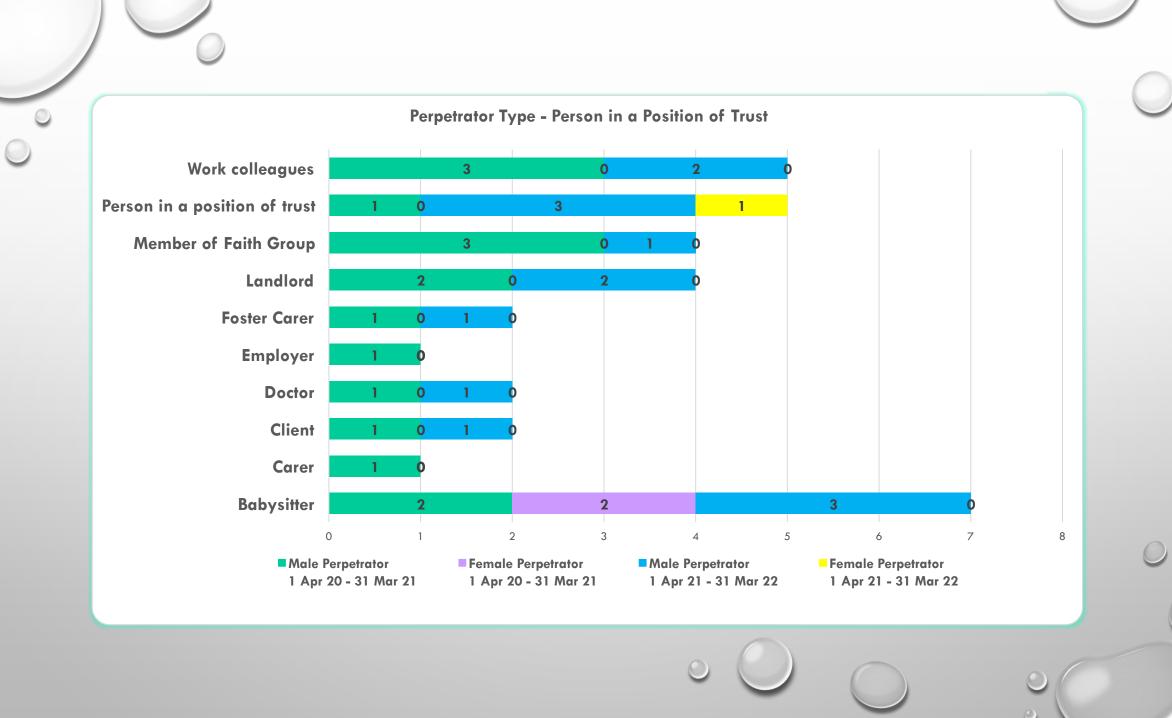

Who are the Perpetrators of Rape and Sexual Abuse against victims and survivors in Thurrock?