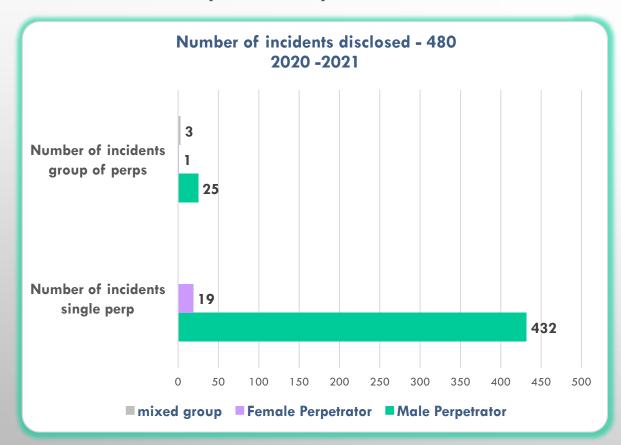

Who are the Perpetrators of Rape and Sexual Abuse against victims and survivors in Thurrock?